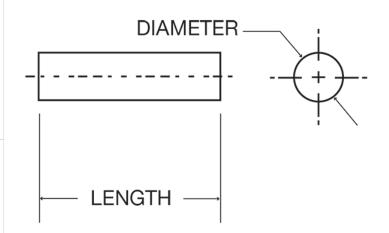

## Sapphire Rods & Ruby Rods - SP-18 Specifications

| SP-18             |
|-------------------|
| .0558/.0562"      |
| .1528/.1575"      |
| Polished/Ruby Rod |
|                   |